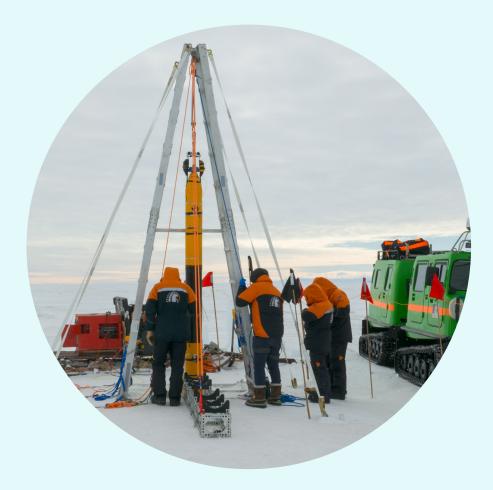

Antarctic Science, K652 Supercooled water

This presentation will be streamed live via NZAS YouTube channel